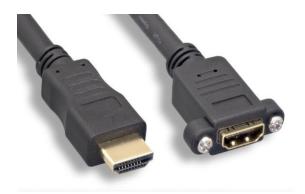

## HDMI Extension Cable, High Speed with Ethernet, HDMI-A male to Panel Mount HDMI-A female , 4K @ 30Hz

- An ideal solution for extending the length of an existing HDMI cable for more flexibility.
- Panel mount design provides a well-secured HDMI connection on faceplate or other accessible panels.
- Transmit crystal-clear digital video and multi-channel surround audio and data through our HDMI cable.
- Compatible with CD/DVD/Blu-ray players, AV receiver, PS3/4, Xbox 360/One, TV, computer and any other HDMI enabled devices.
- Support HDMI 1.4 functions including HDMI Ethernet channel, 3D video,
  4K resolution, audio return channel, deeper color...etc.
- Total length of HDMI cables under 25FT can support resolutions up to 4K@60Hz.
- Total length of HDMI cables over 25FT and less than 35ft can support resolutions up to 4K@30Hz.
- Feature a high-speed data transfer rate up to 100 Mb/sec.
- Gold-plated connector provides superior transmission, high reliability and durability.
- All relevant materials are complied with RoHS directive.

Connector A: HDMI Male

Connector B: HDMI Female

Conductor : 28 AWG. x 5P + 28 AWG. x 4C

Cable Color: Black Color